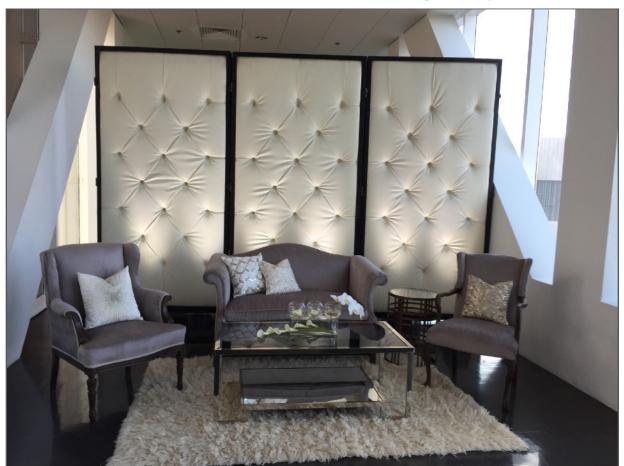

**Tufted Furniture** (Three beige and three grey sets) - 2 settees, 2 side tables, 1 coffee table, 1 rug