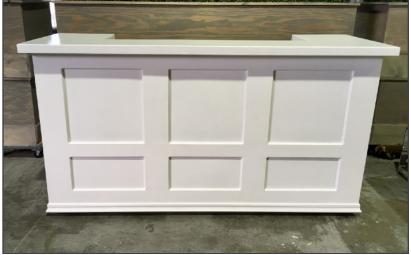

# **Bar Furniture**

# Acrylic Customizable Bars (4 available)

- Front panel is customizable with white backdrop or other design