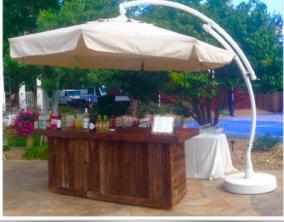

ultiple lounges



White Vintage Lounge (1 full lounge available)- 1 couch, 2 chairs, 1 coffee table, 1 rug, 2 side tables





Mountain Chic (Three available)
- 1 couch, 2 chairs, 1 coffee table, 1 rug
\*This set has 4 more chairs with varying degrees of cowhide



**Tufted Furniture** (Three beige and three grey sets) - 2 settees, 2 side tables, 1 coffee table, 1 rug







# Draping

Drape colors: champagne, matte-champagne white, black and gold. \*Other colors available by special order.



## **Professional Lighting Design**

### Uplighting







### Stage Design & Lighting





Market & String Lighting - Indoor and Outdoor



### Textured Lighting & Gobos/Image Projection



### Pinspots

### No Pinspot light

Pinspot light



# **Bar Furniture**

#### Wazee Bars (2 available)







#### Wynkoop Customizable Bars (4 available)

- Roses panels are interchangeable with white panel or other design





# Acrylic Customizable Bars (4 available)

- Front panel is customizable with white backdrop or other design



## **Tables**

Anthropologie Style Farm Tables - 17 Tables (8' long x 28.5" high x 27" wide)





Grey Style Farm Tables - 5 tables (8' long x 28" high x 33" wide)





Kings Table - 5 tables (dinner or cocktail height - 8' long x 6' wide)





Community Tables - 4 tables (dinner or cocktail height - 8' long x 4' wide)





# **Backdrops**

#### Gold Paillette Backdrop - 22' wide x 12' tall



White Tufted Panels - 8 panels \*Customizable (4' wide x 8' tall)





Shelving Backdrop - 4 panels (4' wide x 8' tall)





# **Structures**

#### Hedge Walls



#### Cu