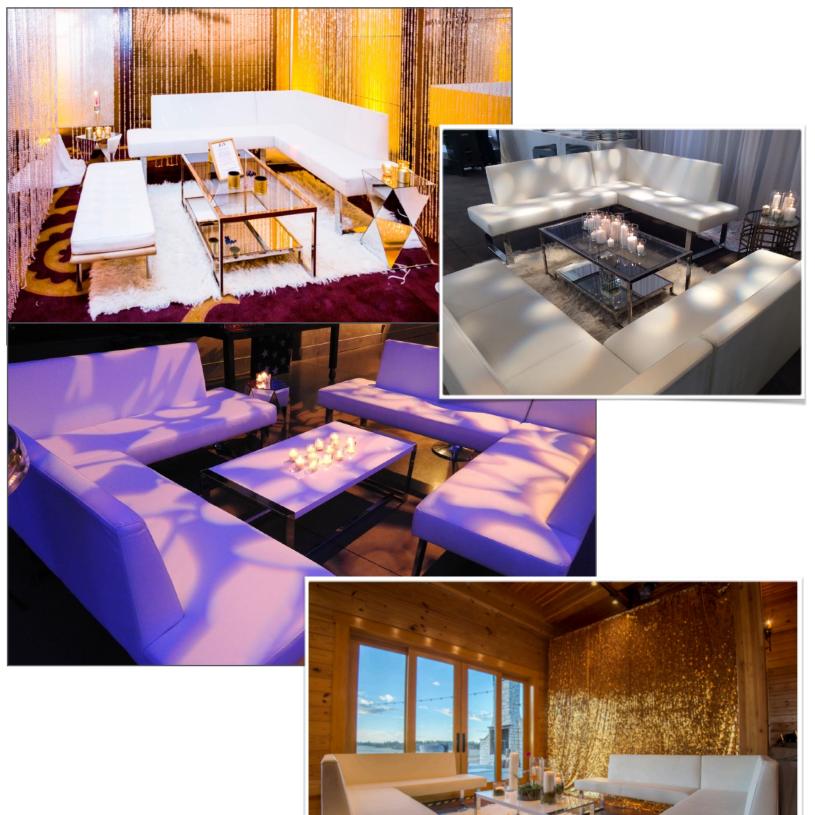

## Lounge Furniture Sets \*Furniture pieces are interchangeable

**Modern Lounge** (2 full lounges available)

- 2 couches, 1 coffee table, 1 rug, 1 side table
- Enhancements: candle package, textured lighting package