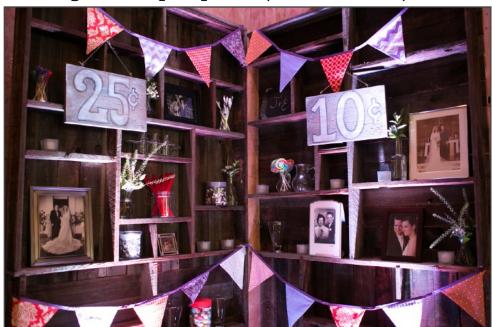

#### Gold Paillette Backdrop - 22' wide x 12' tall

White Tufted Panels - 8 panels \*Customizable (4' wide x 8' tall)

Shelving Backdrop - 4 panels (4' wide x 8' tall)