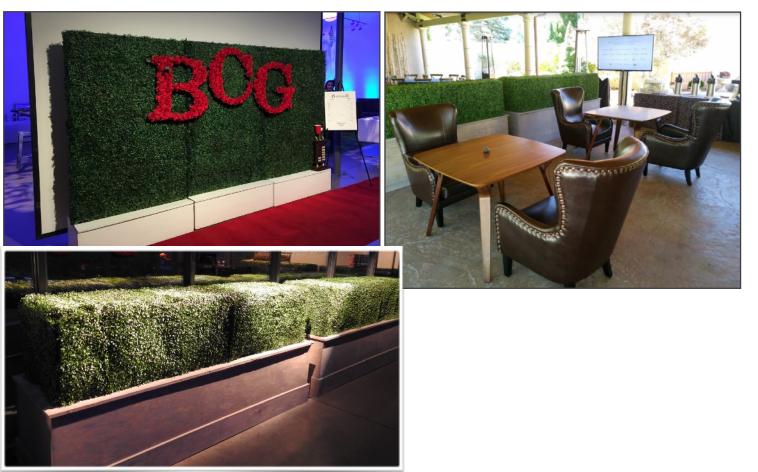

le)







#### Wynkoop Customizable Bars (4 available)

- Roses panels are interchangeable with white panel or other design





# Acrylic Customizable Bars (4 available)

- Front panel is customizable with white backdrop or other design



## **Tables**

Anthropologie Style Farm Tables - 17 Tables (8' long x 28.5" high x 27" wide)





Grey Style Farm Tables - 5 tables (8' long x 28" high x 33" wide)





Kings Table - 5 tables (dinner or cocktail height - 8' long x 6' wide)





Community Tables - 4 tables (dinner or cocktail height - 8' long x 4' wide)





# **Backdrops**

#### Gold Paillette Backdrop - 22' wide x 12' tall



White Tufted Panels - 8 panels \*Customizable (4' wide x 8' tall)





Shelving Backdrop - 4 panels (4' wide x 8' tall)





# **Structures**

#### Hedge Walls



#### Customizable Copper Detailed Food/ Beverage/Gift Wall