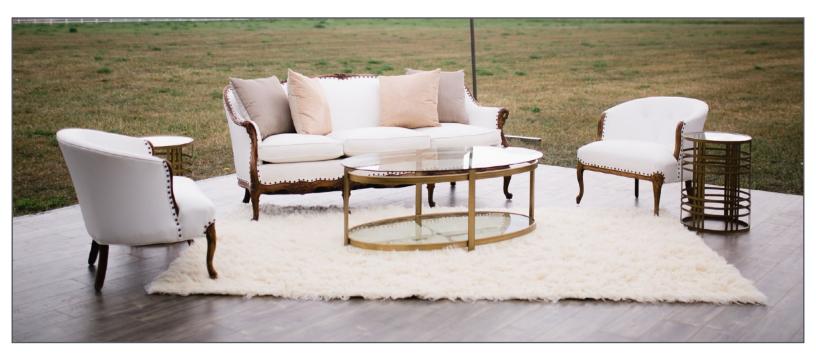

\* Chairs, settee and couch can be mix and matched to create multiple lounges

White Vintage Lounge (1 full lounge available)- 1 couch, 2 chairs, 1 coffee table, 1 rug, 2 side tables

Mountain Chic (Three available)
- 1 couch, 2 chairs, 1 coffee table, 1 rug
\*This set has 4 more chairs with varying degrees of cowhide