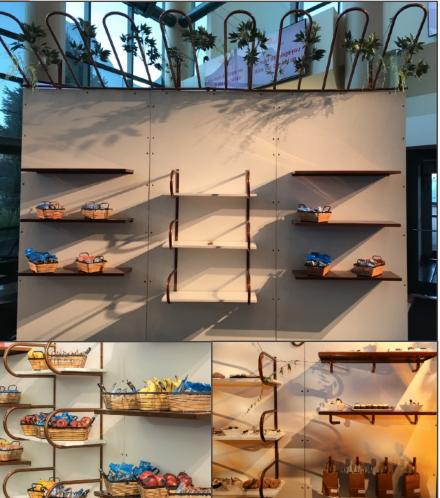

panels are interchangeable with white panel or other design





# Acrylic Customizable Bars (4 available)

- Front panel is customizable with white backdrop or other design



## **Tables**

Anthropologie Style Farm Tables - 17 Tables (8' long x 28.5" high x 27" wide)





Grey Style Farm Tables - 5 tables (8' long x 28" high x 33" wide)





Kings Table - 5 tables (dinner or cocktail height - 8' long x 6' wide)





Community Tables - 4 tables (dinner or cocktail height - 8' long x 4' wide)





# **Backdrops**

#### Gold Paillette Backdrop - 22' wide x 12' tall



White Tufted Panels - 8 panels \*Customizable (4' wide x 8' tall)





Shelving Backdrop - 4 panels (4' wide x 8' tall)





# **Structures**

#### Hedge Walls



#### Customizable Copper Detailed Food/ Beverage/Gift Wall