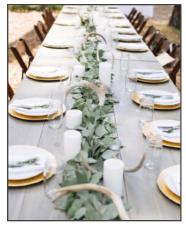

## **Tables**

Anthropologie Style Farm Tables - 17 Tables (8' long x 28.5" high x 27" wide)

Grey Style Farm Tables - 5 tables (8' long x 28" high x 33" wide)

Kings Table - 5 tables (dinner or cocktail height - 8' long x 6' wide)