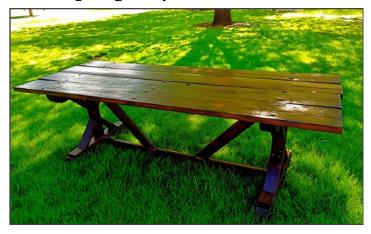

## **Tables**

Anthropologie Style Farm Tables - 17 Tables (8' long x 28.5" high x 27" wide)

Grey Style Farm Tables - 5 tables (8' long x 28" high x 33" wide)

Kings Table - 5 tables (dinner or cocktail height - 8' long x 6' wide)