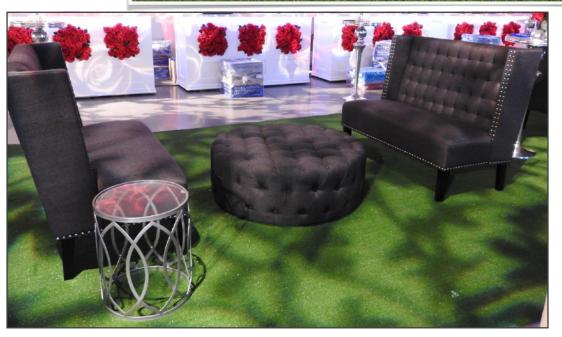

**Tufted Furniture** (Three beige and three grey sets) - 2 settees, 2 side tables, 1 coffee table, 1 rug