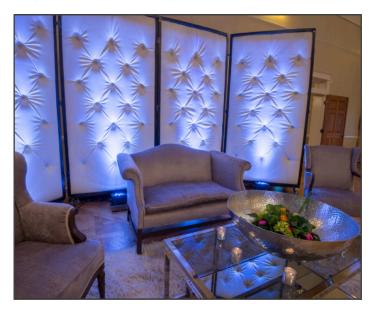

**Tufted Furniture** (Three beige and three grey sets) - 2 settees, 2 side tables, 1 coffee table, 1 rug