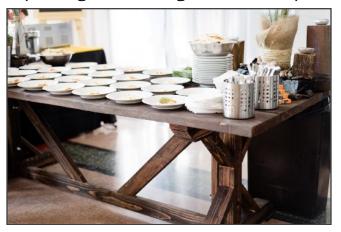

## **Tables**

Anthropologie Style Farm Tables - 17 Tables (8' long x 28.5" high x 27" wide)

Grey Style Farm Tables - 5 tables (8' long x 28" high x 33" wide)

Kings Table - 5 tables (dinner or cocktail height - 8' long x 6' wide)