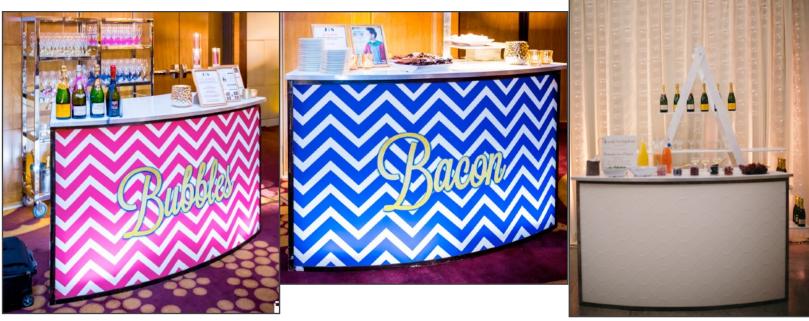

# Acrylic Customizable Bars (4 available)

- Front panel is customizable with white backdrop or other design