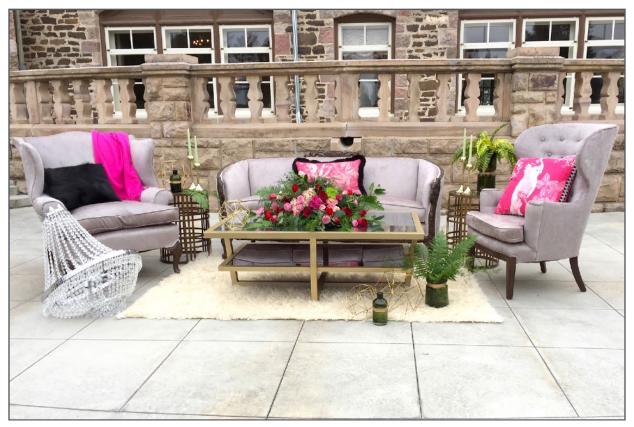

#### Gray Vintage Lounge (One full set available)

- 1 couch, 1 coffee table, 1 rug, 2 chairs, 2 side tables

**Gray Classic Lounge** (One full set available)

- 1 settee, 1 coffee table, 1 rug, 2 chairs, 1 side table

\* Chairs, settee and couch can be mix and matched to create multiple lounges

White Vintage Lounge (1 full lounge available)- 1 couch, 2 chairs, 1 coffee table, 1 rug, 2 side tables

Mountain Chic (Three available)
- 1 couch, 2 chairs, 1 coffee table, 1 rug
\*This set has 4 more chairs with varying degrees of cowhide