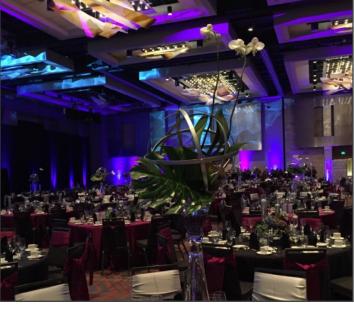

vailable)

- 1 couch, 1 coffee table, 1 rug, 2 chairs, 2 side tables



**Gray Classic Lounge** (One full set available)

- 1 settee, 1 coffee table, 1 rug, 2 chairs, 1 side table

\* Chairs, settee and couch can be mix and matched to create multiple lounges



White Vintage Lounge (1 full lounge available)- 1 couch, 2 chairs, 1 coffee table, 1 rug, 2 side tables





Mountain Chic (Three available)
- 1 couch, 2 chairs, 1 coffee table, 1 rug
\*This set has 4 more chairs with varying degrees of cowhide



**Tufted Furniture** (Three beige and three grey sets) - 2 settees, 2 side tables, 1 coffee table, 1 rug







# Draping

Drape colors: champagne, matte-champagne white, black and gold. \*Other colors available by special order.



## **Professional Lighting Design**

### Uplighting







### Stage Design & Lighting





Market & String Lighting - Indoor and Outdoor



### Textured Lighting & Gobos/Image Projection



### Pinspots

### No Pinspot light

Pinspot light



# **Bar Furniture**

#### Wazee Bars (2 available)







#### Wynkoop Customizable Bars (4 available)

- Roses panels are interchangeable with white panel or other design





# Acrylic Customizable Bars (4 available)

- Front panel is customizable with white backdrop or other design



## **Tables**

Anthropologie Style Farm Tables - 17 Tables (8' long x 28.5" high x 27" wide)





Grey Style Farm Tables - 5 tables (8' long x 28" high x 33" wide)





Kings Table - 5 tables (dinner or cocktail height - 8' long x 6' wide)





Community Tables - 4 tables (dinner or cocktail height - 8' long x 4' wide)