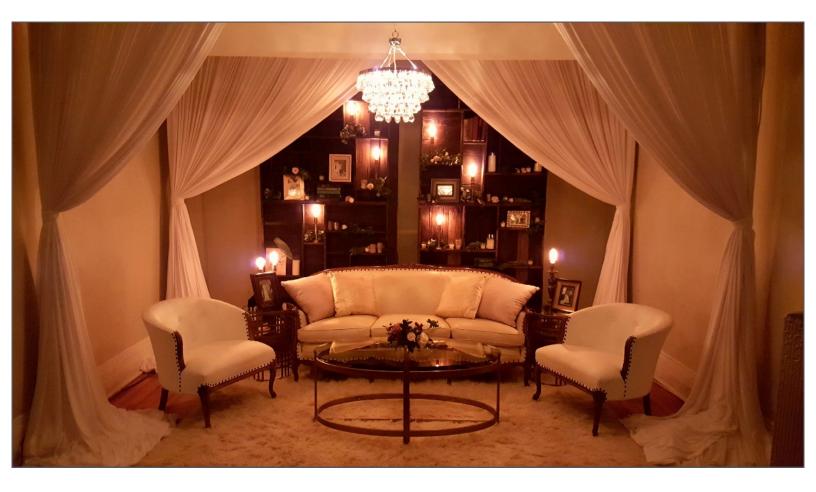

\* Chairs, settee and couch can be mix and matched to create multiple lounges

White Vintage Lounge (1 full lounge available)- 1 couch, 2 chairs, 1 coffee table, 1 rug, 2 side tables

Mountain Chic (Three available)
- 1 couch, 2 chairs, 1 coffee table, 1 rug
\*This set has 4 more chairs with varying degrees of cowhide