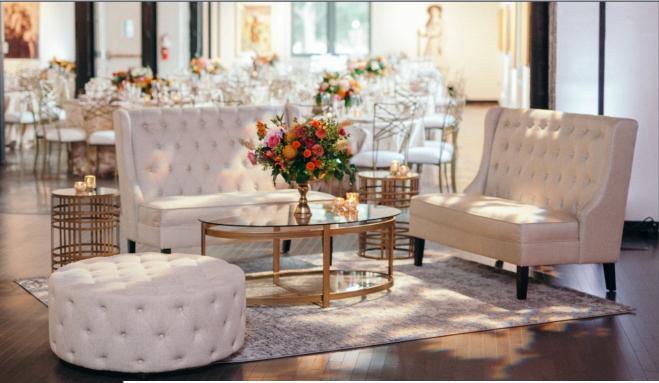

**Tufted Furniture** (Three beige and three grey sets) - 2 settees, 2 side tables, 1 coffee table, 1 rug