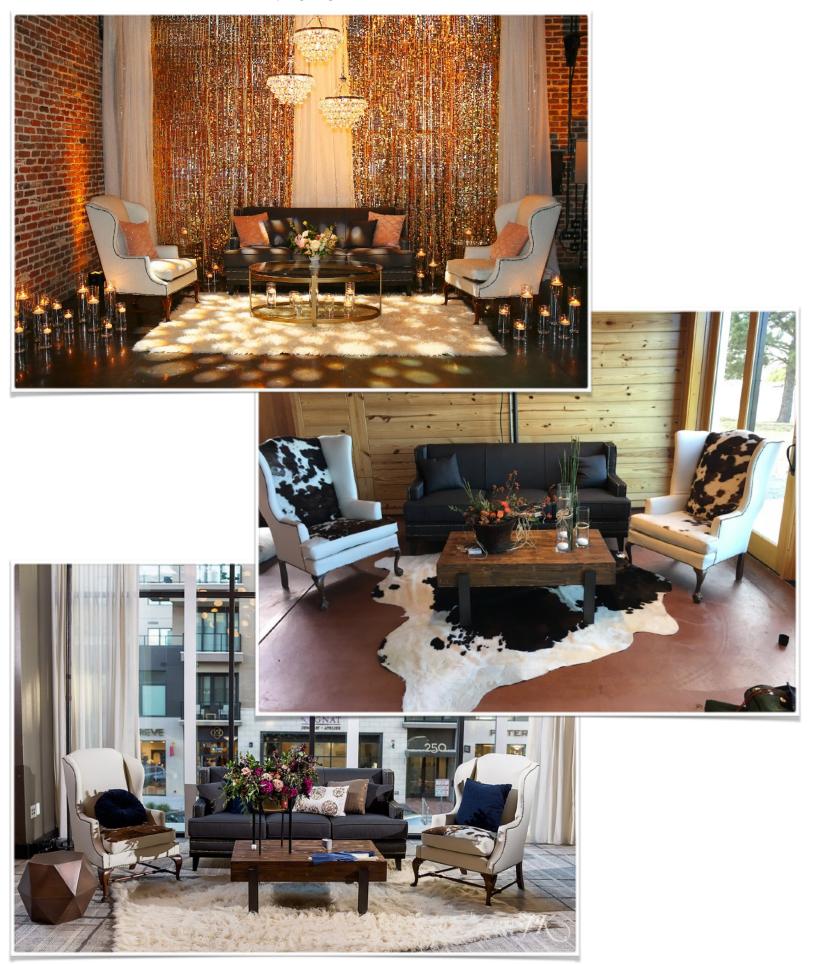

\* Chairs, settee and couch can be mix and matched to create multiple lounges

White Vintage Lounge (1 full lounge available)- 1 couch, 2 chairs, 1 coffee table, 1 rug, 2 side tables

Mountain Chic (Three available)
- 1 couch, 2 chairs, 1 coffee table, 1 rug
\*This set has 4 more chairs with varying degrees of cowhide

**Tufted Furniture** (Three beige and three grey sets) - 2 settees, 2 side tables, 1 coffee table, 1 rug