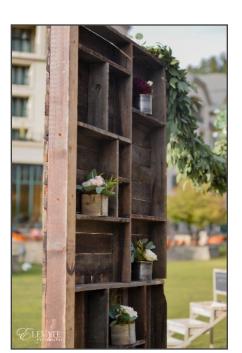

#### Gold Paillette Backdrop - 22' wide x 12' tall

White Tufted Panels - 8 panels \*Customizable (4' wide x 8' tall)

Shelving Backdrop - 4 panels (4' wide x 8' tall)