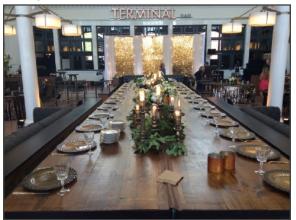

## **Tables**

Anthropologie Style Farm Tables - 17 Tables (8' long x 28.5" high x 27" wide)

Grey Style Farm Tables - 5 tables (8' long x 28" high x 33" wide)

Kings Table - 5 tables (dinner or cocktail height - 8' long x 6' wide)