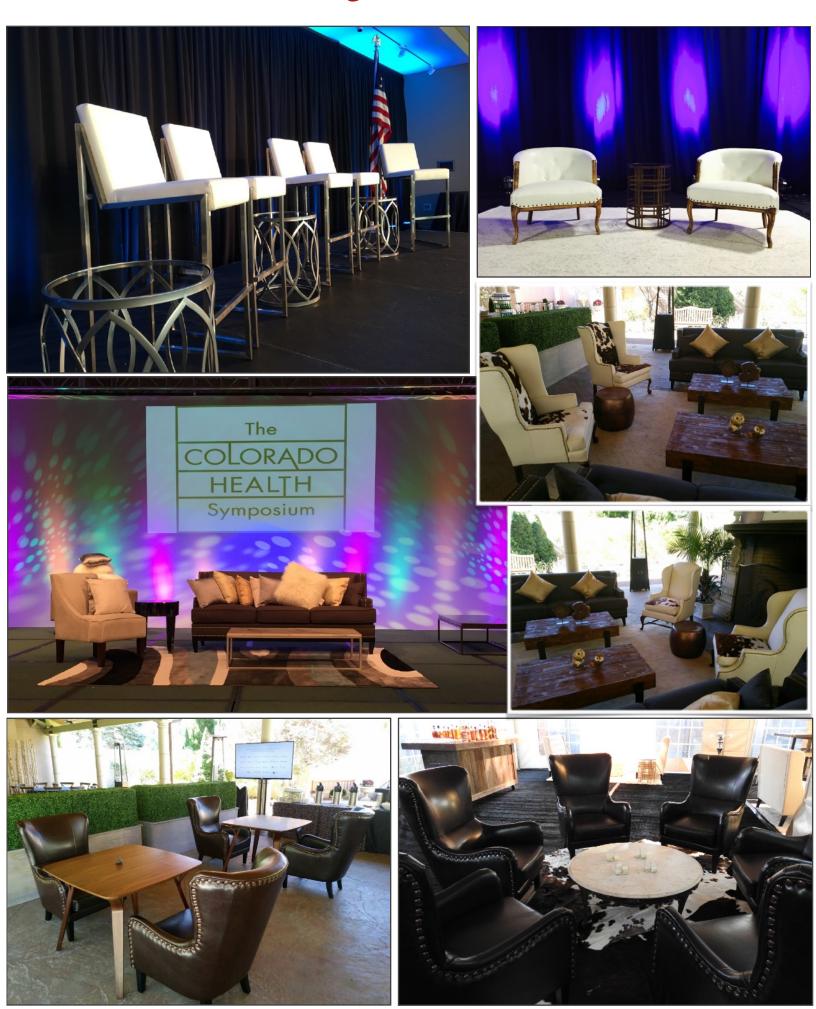

# **Stage Furniture**

## Lounge Furniture Sets \*Furniture pieces are interchangeable

**Modern Lounge** (2 full lounges available)

- 2 couches, 1 coffee table, 1 rug, 1 side table
- Enhancements: candle package, textured lighting package

#### Gray Vintage Lounge (One full set available)

- 1 couch, 1 coffee table, 1 rug, 2 chairs, 2 side tables

**Gray Classic Lounge** (One full set available)

- 1 settee, 1 coffee table, 1 rug, 2 chairs, 1 side table

\* Chairs, settee and couch can be mix and matched to create multiple lounges

White Vintage Lounge (1 full lounge available)- 1 couch, 2 chairs, 1 coffee table, 1 rug, 2 side tables

Mountain Chic (Three available)
- 1 couch, 2 chairs, 1 coffee table, 1 rug
\*This set has 4 more chairs with varying degrees of cowhide

**Tufted Furniture** (Three beige and three grey sets) - 2 settees, 2 side tables, 1 coffee table, 1 rug