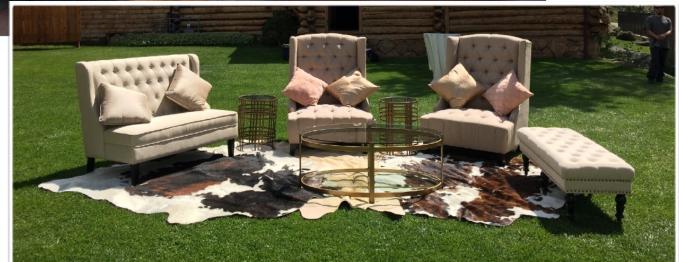

\* Chairs, settee and couch can be mix and matched to create multiple lounges

White Vintage Lounge (1 full lounge available)- 1 couch, 2 chairs, 1 coffee table, 1 rug, 2 side tables

Mountain Chic (Three available)
- 1 couch, 2 chairs, 1 coffee table, 1 rug
\*This set has 4 more chairs with varying degrees of cowhide