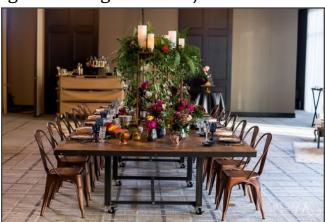

## **Tables**

Anthropologie Style Farm Tables - 17 Tables (8' long x 28.5" high x 27" wide)

Grey Style Farm Tables - 5 tables (8' long x 28" high x 33" wide)

Kings Table - 5 tables (dinner or cocktail height - 8' long x 6' wide)