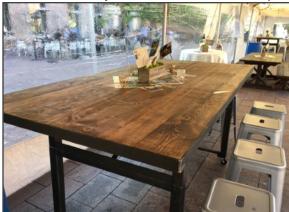

## **Tables**

Anthropologie Style Farm Tables - 17 Tables (8' long x 28.5" high x 27" wide)

Grey Style Farm Tables - 5 tables (8' long x 28" high x 33" wide)

Kings Table - 5 tables (dinner or cocktail height - 8' long x 6' wide)