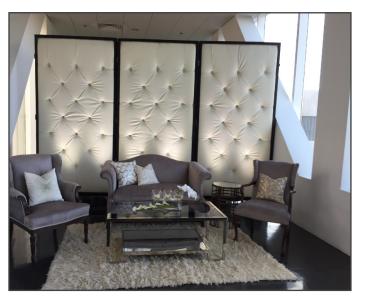

**Tufted Furniture** (Three beige and three grey sets) - 2 settees, 2 side tables, 1 coffee table, 1 rug