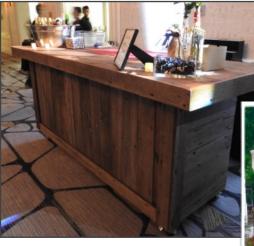

multiple lounges



White Vintage Lounge (1 full lounge available)- 1 couch, 2 chairs, 1 coffee table, 1 rug, 2 side tables





Mountain Chic (Three available)
- 1 couch, 2 chairs, 1 coffee table, 1 rug
\*This set has 4 more chairs with varying degrees of cowhide



**Tufted Furniture** (Three beige and three grey sets) - 2 settees, 2 side tables, 1 coffee table, 1 rug







# Draping

Drape colors: champagne, matte-champagne white, black and gold. \*Other colors available by special order.



## **Professional Lighting Design**

### Uplighting







### Stage Design & Lighting





Market & String Lighting - Indoor and Outdoor



### Textured Lighting & Gobos/Image Projection



### Pinspots

### No Pinspot light

Pinspot light



# **Bar Furniture**

#### Wazee Bars (2 available)







#### Wynkoop Customizable Bars (4 available)

- Roses panels are interchangeable with white panel or other design





# Acrylic Customizable Bars (4 available)

- Front panel is customizable with white backdrop or other design



## **Tables**

Anthropologie Style Farm Tables - 17 Tables (8' long x 28.5" high x 27" wide)





Grey Style Farm Tables - 5 tables (8' long x 28" high x 33" wide)





Kings Table - 5 tables (dinner or cocktail height - 8' long x 6' wide)





Community Tables - 4 tables (dinner or cocktail height - 8' long x 4' wide)





# **Backdrops**

#### Gold Paillette Backdrop - 22' wide x 12' tall



White Tufted Panels - 8 panels \*Customizable (4' wide x 8' tall)





Shelving Backdrop - 4 panels (4' wide x 8' tall)





# **Structures**

#### Hedge Walls



####