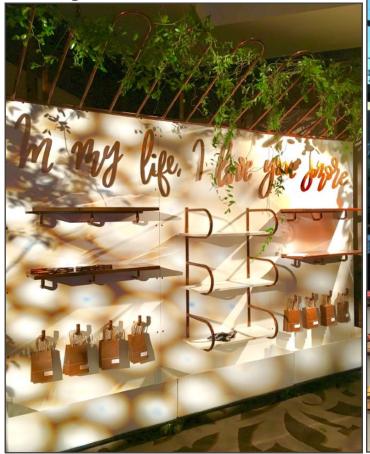

es panels are interchangeable with white panel or other design





# Acrylic Customizable Bars (4 available)

- Front panel is customizable with white backdrop or other design



## **Tables**

Anthropologie Style Farm Tables - 17 Tables (8' long x 28.5" high x 27" wide)





Grey Style Farm Tables - 5 tables (8' long x 28" high x 33" wide)





Kings Table - 5 tables (dinner or cocktail height - 8' long x 6' wide)





Community Tables - 4 tables (dinner or cocktail height - 8' long x 4' wide)





# **Backdrops**

#### Gold Paillette Backdrop - 22' wide x 12' tall



White Tufted Panels - 8 panels \*Customizable (4' wide x 8' tall)





Shelving Backdrop - 4 panels (4' wide x 8' tall)





# **Structures**

#### Hedge Walls



#### Customizable Copper Detailed Food/ Beverage/Gift Wall