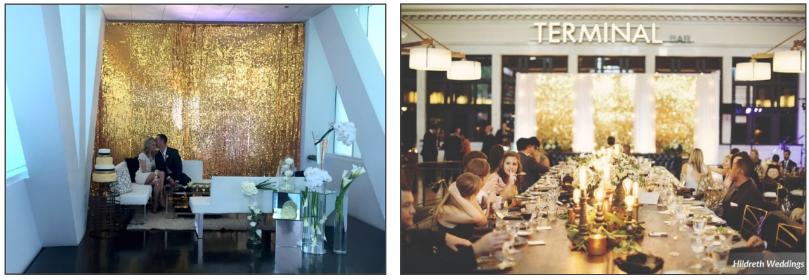

#### Gold Paillette Backdrop - 22' wide x 12' tall

White Tufted Panels - 8 panels \*Customizable (4' wide x 8' tall)

Shelving Backdrop - 4 panels (4' wide x 8' tall)