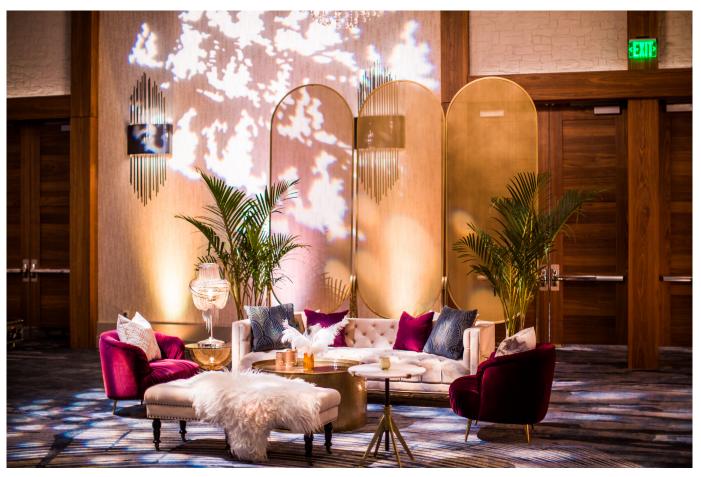

## Textured Lighting

**Textured Lighting** adds thematic patterns and designs (for example, stars, snowflakes, and leaves) that can be projected onto any surface to add an added layer and detail to the lighting design, interest and elevate the event environment to the next level.

## **Recommended Strategies**

- Amora can custom order standard-size lighting gobos with client logo or event-specific branding and project them onto the space being used
- •For a more budget-friendly option, clients can use stock image gobos available from Amora Event Group, or order a custom steel gobo for more simple logos and textures.