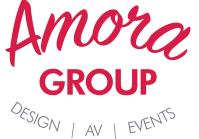

**Martin MAC Aura XB:** moving lights with a more compact profile than the Martin Rush MH1 movers. The MAC Aura XBs feature an adjustable zoom which allows the beam size to be changed from 9.0° to 59.1° even after the fixture has been rigged. Unlike the Martin Rush MH1 Movers, they do *not* have built-in gobo shapes, but do support custom color mixing, with the zoom effect allowing each light to be used with more versatility as either a wide Stage/ Room Wash, or a narrow spotlight-style beam (which can also be used for engaging movement effects). They also feature a backlit "Aura," which can imitate a colorful shimmering effect on the fixture itself.